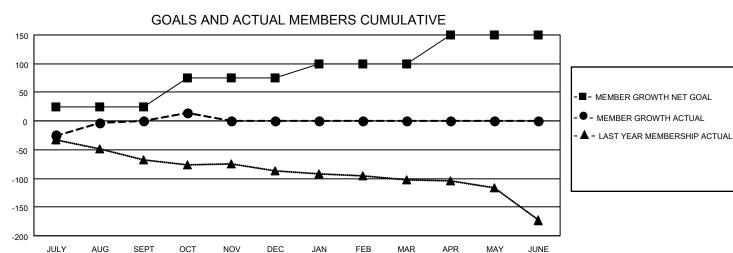

## LOCATION VIRGINIA District 24 L Results as of: 10/31/2022

| Clubs RESULTS FOR 2022-2023 |   |   |   | Members RESULTS FOR 2022-2023 |    |    |    |
|-----------------------------|---|---|---|-------------------------------|----|----|----|
|                             |   |   |   |                               |    |    |    |
| JULY/AUG/SEPT               | 0 | 0 | 1 | JULY/AUG/SEPT                 | 25 | 84 | 70 |
| OCT/NOV/DEC                 | 0 | 0 | 0 | OCT/NOV/DEC                   | 50 | 34 | 20 |
| JAN/FEB/MAR                 | 1 | 0 | 0 | JAN/FEB/MAR                   | 25 | 0  | 0  |
| APR/MAY/JUNE                | 1 | 0 | 0 | APR/MAY/JUNE                  | 50 | 0  | 0  |

## GOALS AND ACTUAL NEW CLUBS CUMULATIVE

| DROPPED CLUBS: 1 |    | 37 CLUBS OF 89 ADDED 1 OR<br>MORE NEW MEMBERS | GENDER DISTRIBUTION             |                                |  |
|------------------|----|-----------------------------------------------|---------------------------------|--------------------------------|--|
|                  |    | WORE NEW WEWBERS                              | MALE<br>FEMALE                  | 1,493 (62.36%)<br>901 (37.64%) |  |
| DROPPED MEMBERS  |    |                                               | NON BINARY PREFER NOT TO ANSWER | 0 (0.00%)<br>ER 0 (0.00%)      |  |
| DECEASED         | 14 |                                               | THE EKINOT TO ANOWER            | 0 (0.0070)                     |  |
| CLUB CANCELLED   | 0  | CLICK HERE FOR CUMULATIVE                     | TOTAL FAMILY UNIT MEMBERS       | 427                            |  |
| OTHER            | 76 | MEMBERSHIP DATA                               |                                 |                                |  |
| TOTAL            | 90 |                                               | FAMILY MEMBERS PAYING HAL       | LF DUES 215                    |  |